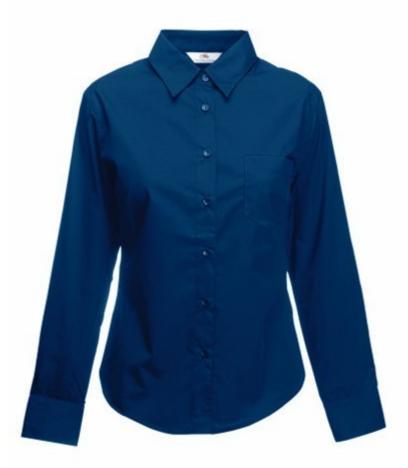

# FRUIT OF THE LOOM, LADIES LS POPLIN SHIRT, WOMEN'S BUSINESS SHIRT, TEE SHIRT, S

#### Specification

Fruit of the Loom, Ladies LS Poplin Shirt, women's business shirt, tee shirt, S. Women's long sleeve business shirt, made up of 55% cotton and 45% polyester, slightly waisted, button-down shirt colors, adequate collar in shirt color, as and cufflinks. Easy to maintain, not crowded. Branding: embroidery, flex, flock